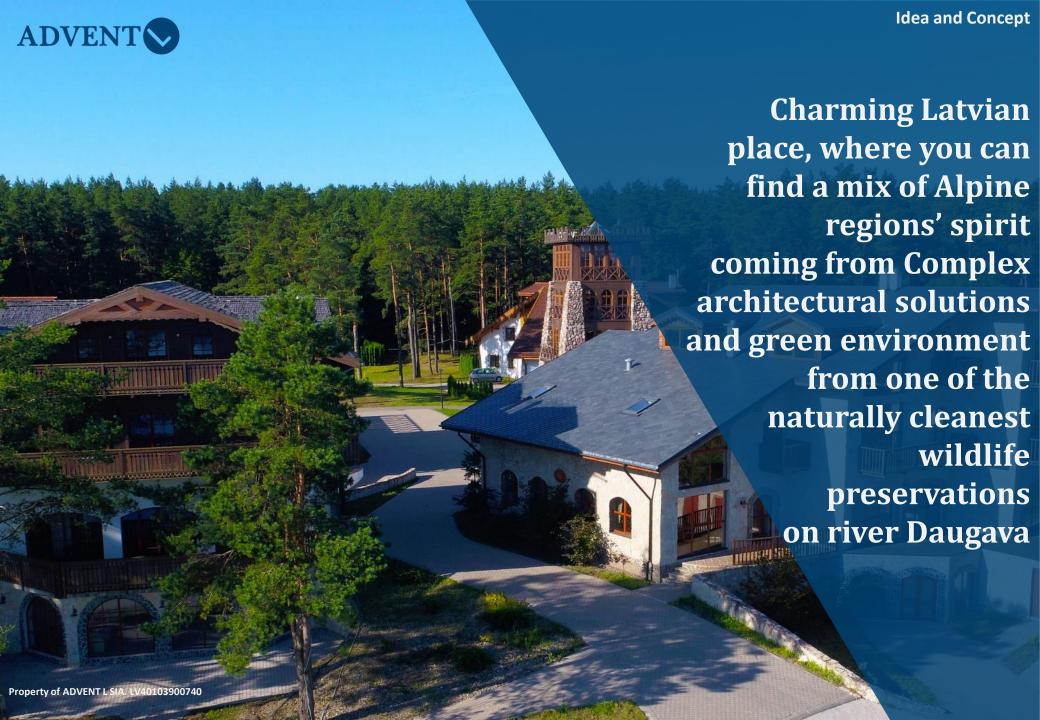

"Alpine Baltic" complex territory covers 2,82 ha of forest tract, while total living space equals 5 484 м<sup>2</sup>

Complex consists of 5 luxury Residence buildings, SPA-center, Restaurant and Hookah Bar to enjoy water pipe in medieval Tower