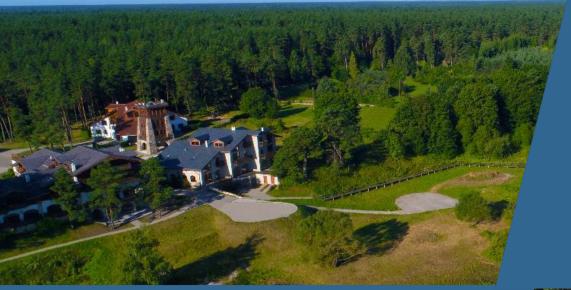

"Alpine Baltic" complex territory covers 2,82 ha of forest tract, while total living space equals 5 484 м<sup>2</sup>

Complex consists of 5 luxury Residence buildings, SPA-center, Restaurant and Hookah Bar to enjoy water pipe in medieval Tower

Banqueting center "Montreux" welcomes its guests to festive atmosphere, having open river-view Terraces on both floors, Fireplace hall and Billiard parlor

Cigar Club and Hookah Bar "Matterhorn" propose their customers to use picturesque observation deck in 12 m. high medieval Tower