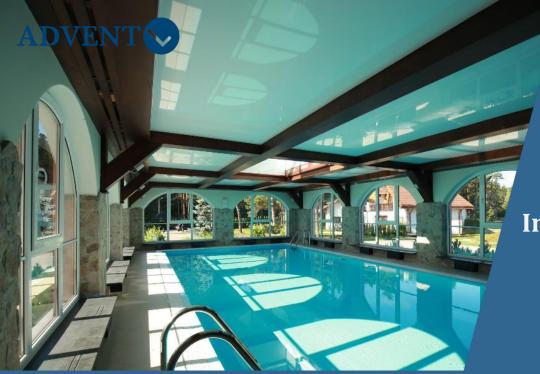

SPA-center "Lichtenschtein SPA Platz" is 100% accomplished and is put into operation.

In this building you may find a swimming pool, modern gym and recreation zone with natural lighting, coming from the glass roof

## **Additionally SPA-center can propose:**

- 3 types of bath Russian, "Hammam" and Sauna;
- Spacious Fireplace Hall with a nice view of all marvelous SPA-center area;
- 2 specially designed rooms for SPAprocedures