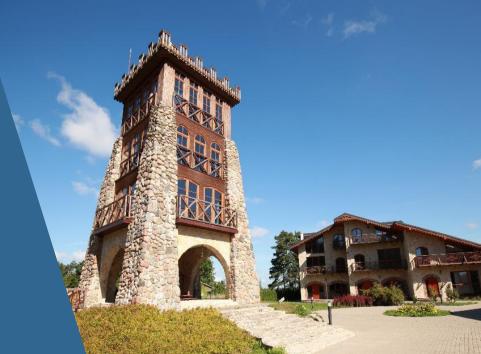

Banqueting center "Montreux" welcomes its guests to festive atmosphere, having open river-view Terraces on both floors, Fireplace hall and Billiard parlor

Cigar Club and Hookah Bar "Matterhorn" propose their customers to use picturesque observation deck in 12 m. high medieval Tower