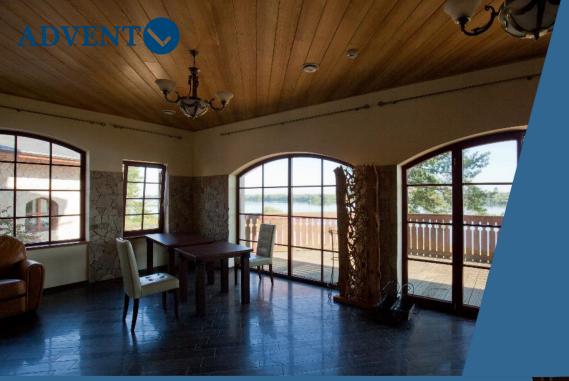

Banqueting center "Montreux" welcomes its guests to festive atmosphere, having open river-view Terraces on both floors, Fireplace hall and Billiard parlor

Cigar Club and Hookah Bar "Matterhorn" propose their customers to use picturesque observation deck in 12 m. high medieval Tower