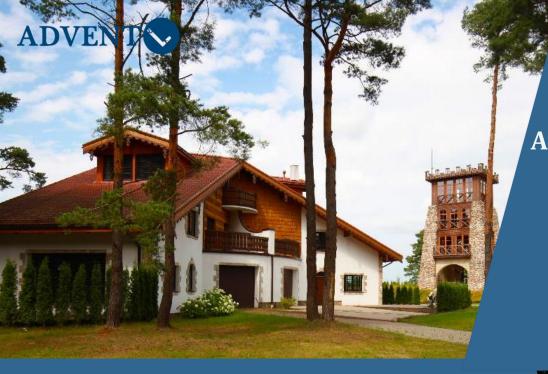

"Alpine Baltic" complex territory covers 2,82 ha of forest tract, while total living space equals 5 484 м<sup>2</sup>

Complex consists of 5 luxury Residence buildings, SPA-center, Restaurant and Hookah Bar to enjoy water pipe in medieval Tower

Banqueting center "Montreux" welcomes its guests to festive atmosphere, having open river-view Terraces on both floors, Fireplace hall and Billiard parlor

Cigar Club and Hookah Bar "Matterhorn" propose their customers to use picturesque observation deck in 12 m. high medieval Tower