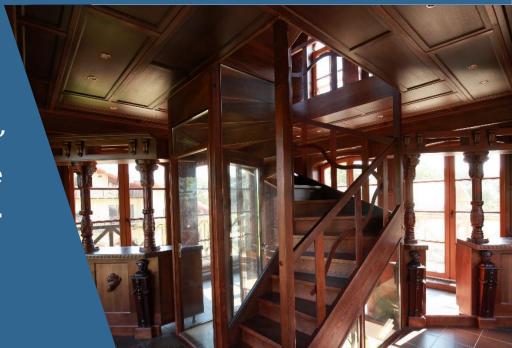

Banqueting center "Montreux" welcomes its guests to festive atmosphere, having open river-view Terraces on both floors, Fireplace hall and Billiard parlor

Cigar Club and Hookah Bar "Matterhorn" propose their customers to use picturesque observation deck in 12 m. high medieval Tower