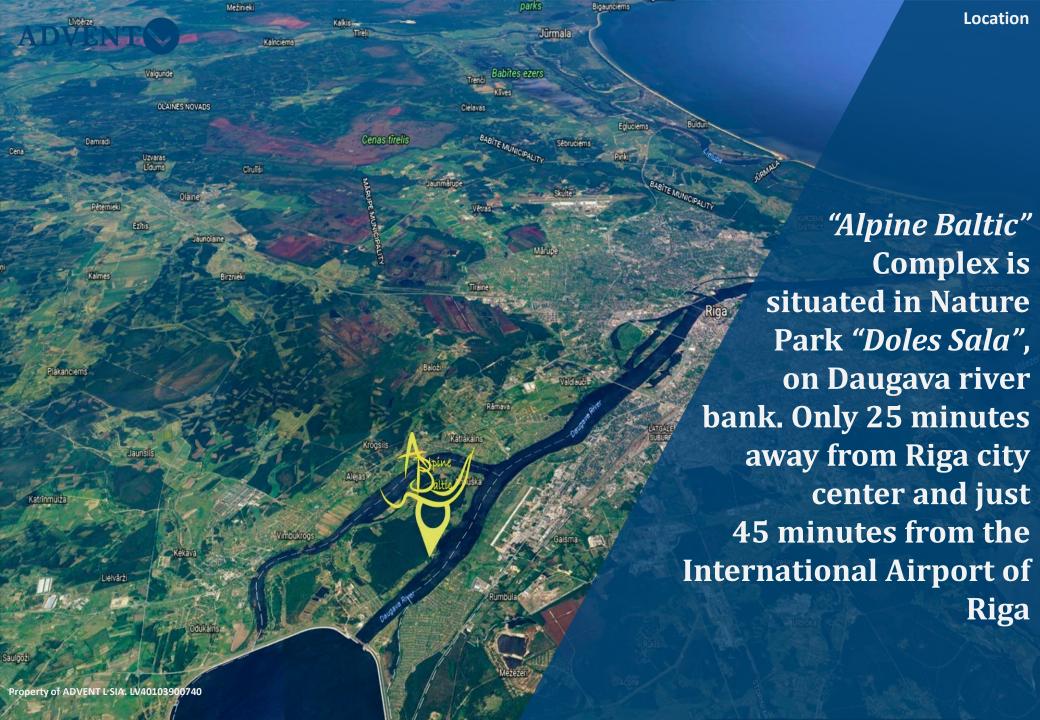

"Alpine Baltic" complex territory covers 2,82 ha of forest tract, while total living space equals 5 484 м<sup>2</sup>

Complex consists of 5 luxury Residence buildings, SPA-center, Restaurant and Hookah Bar to enjoy water pipe in medieval Tower