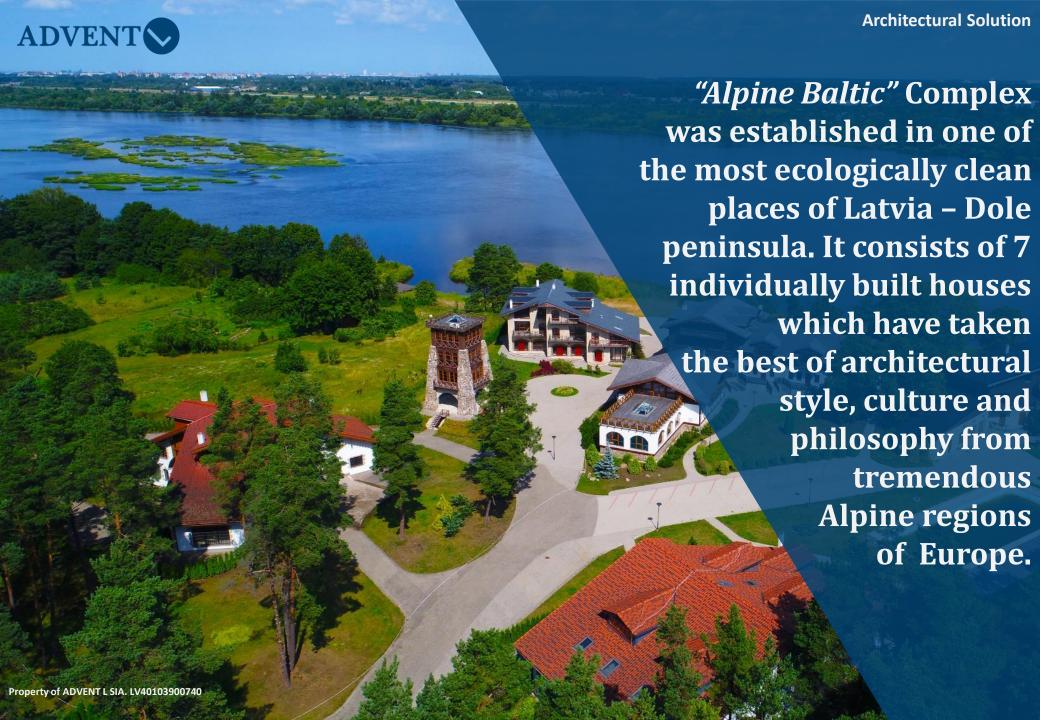

"Alpine Baltic" complex territory covers 2,82 ha of forest tract, while total living space equals 5 484 м<sup>2</sup>

Complex consists of 5 luxury Residence buildings, SPA-center, Restaurant and Hookah Bar to enjoy water pipe in medieval Tower