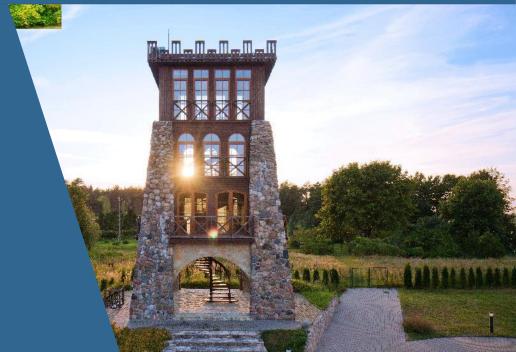

Banqueting center "Montreux" welcomes its guests to festive atmosphere, having open river-view Terraces on both floors, Fireplace hall and Billiard parlor

Cigar Club and Hookah Bar "Matterhorn" propose their customers to use picturesque observation deck in 12 m. high medieval Tower