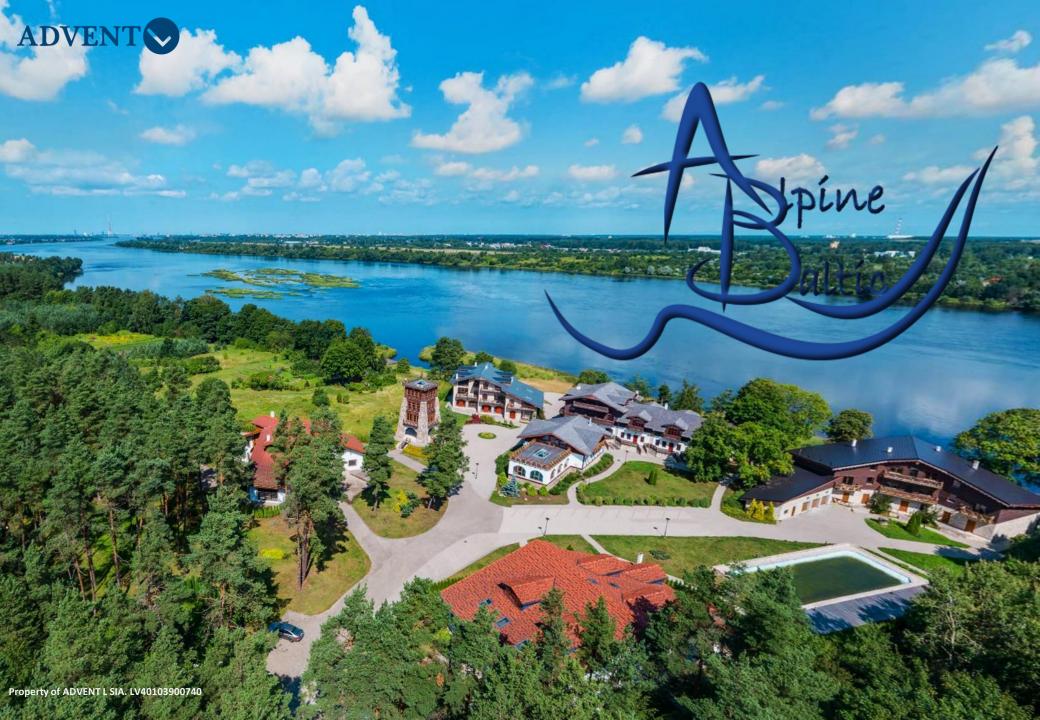

"Alpine Baltic" complex territory covers 2,82 ha of forest tract, while total living space equals 5 484 м<sup>2</sup>

Complex consists of 5 luxury Residence buildings, SPA-center, Restaurant and Hookah Bar to enjoy water pipe in medieval Tower