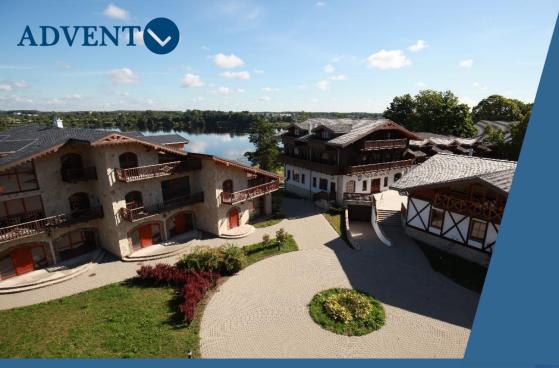

"Alpine Baltic" complex territory covers 2,82 ha of forest tract, while total living space equals 5 484 м<sup>2</sup>

Complex consists of 5 luxury Residence buildings, SPA-center, Restaurant and Hookah Bar to enjoy water pipe in medieval Tower

SPA-center "Lichtenschtein SPA Platz" is 100% accomplished and is put into operation.

In this building you may find a swimming pool, modern gym and recreation zone with natural lighting, coming from the glass roof